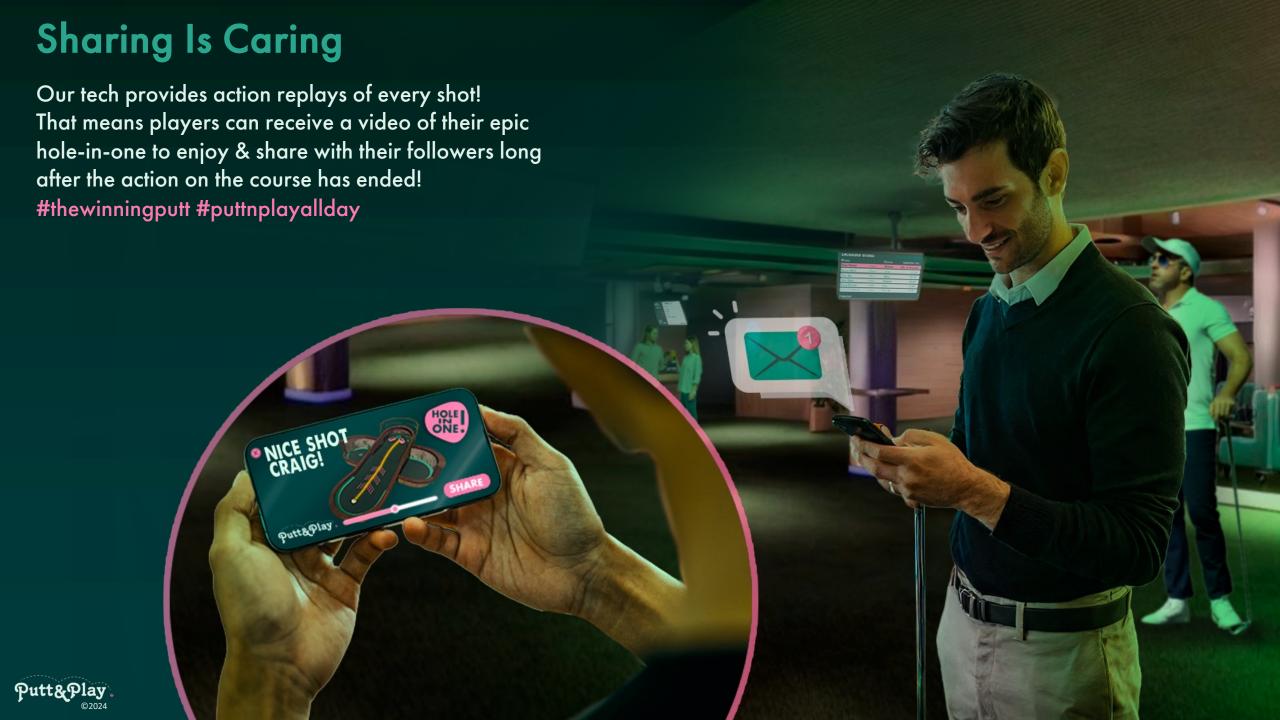

#### If It Happens On The Green, You'll See It On The Screen!

- ACCURATELY TRACK THE TRAJECTORY OF EVERY PUTT
- AUTOMATED POINTS SCORING FOR EVERY PUTT, HAZARD, BOOSTER
- LIVE LEADERBAORD UPDATES TO SPUR ON COMPETITION
- KEEP TABS OF ANY ILLEGAL STROKES

- DISPLAY ACTION REPLAYS OF EACH PUTT
- ENHANCE EACH HOLE WITH FUN ANIMATIONS
  BASED ON BALL MOVEMENTS
- SEND PLAYERS HIGHLIGHT REELS OF EPIC HOLE IN ONES SHOTS AFTER A GAME