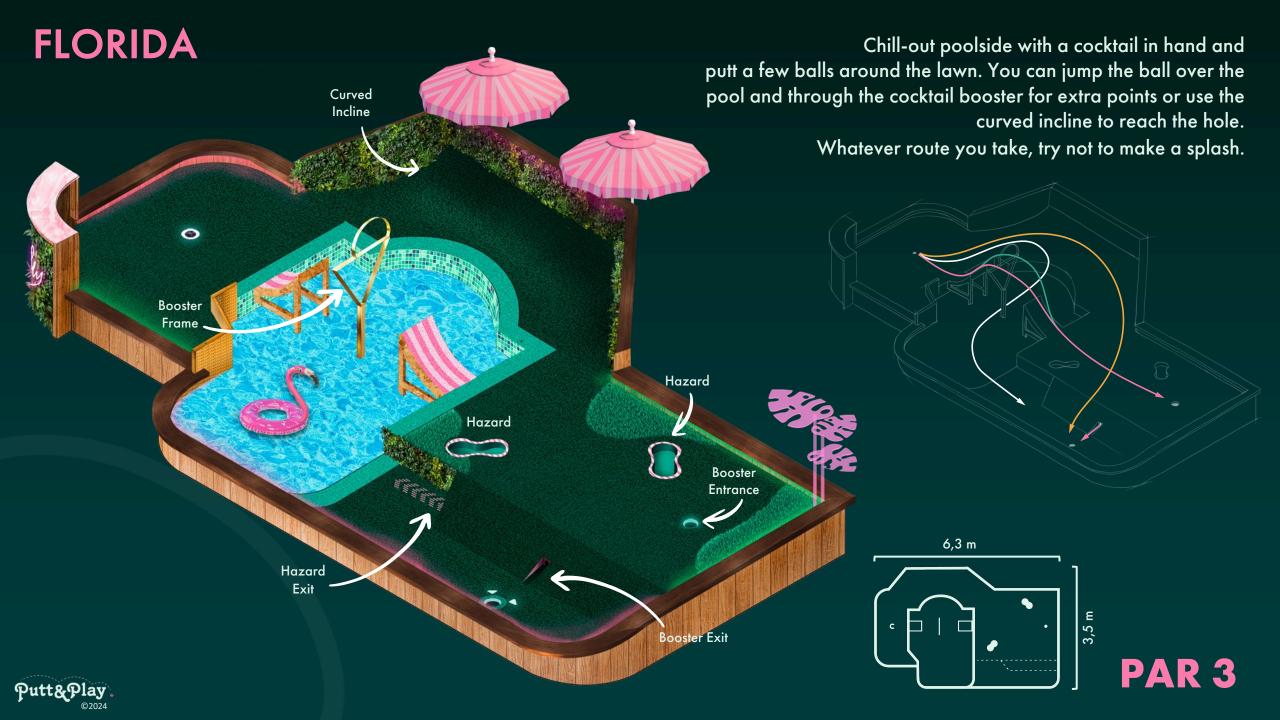

sy.

And when it comes to branding and stylizing, each hole's decor can be customized to suit your theme or identity and be carried through to the accompanying software user interfaces.





# AND NOW, SOME EXAMPLES OF OUR HOLE DESIGNS!



#### **CRISS-CROSS**

Try your luck and ramp straight down the middle for a Booster fasttrack and a hole-in-one! But be careful, the path is narrow with two hazard bunkers on either side. One of them leads your ball far from the hole and one of them takes you closer... but which one is which?





PAR 3

#### **FERRIS WHEEL**

This classic hole design is an old favorite that combines timing and skill with several routes to the hole.

The rotation of the motorized wheel is a great way to add





PAR 4





#### THE WAVE



Ever heard of Turf-Surfing?









The fun and fascination of Rube Goldberg machines have entertained folks for years', so we thought we'd combine it with mini golf and create p'utter madness on the course! Ramp the ball up the steep incline, have it roll across and cascade down the golden putters.

If your timing is right (or luck is on your side) then the carousel of cups will ferry your ball to the spiral Booster for a hole-in-one!







#### What's Included?

Each delivery includes your selected hole design fabrications, use of our software license and all the required technology (software & hardware) Depending on your requirements you can choose a combination of individual holes for smaller venues or entire multiple hole courses.

#### **SMALLER VENUES**

**Booking System** 



Player Registration Ball Scanning