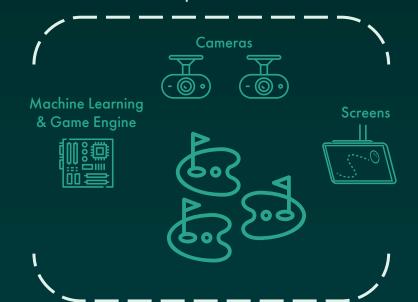

#### It's Still Mini Golf, Just Better.

A putter, a ball, and a hole...a simple combination that has entertained millions for years. So let's not fix what ain't broke...let's just add some awesome!

Putt & Play offers the classic game of mini golf, complimented with state-of-the-art ball-tracking technology, as a fun, easy & pre-packaged enterprise. Some nifty features include automated scoring & leaderboard updates with shot trajectory animated playback that can even be sent to players after the game has ended.

- ACCURATELY TRACK THE TRAJECTORY OF EVERY PUTT
- AUTOMATED POINTS SCORING FOR EVERY PUTT, HAZARD, BOOSTER
- LIVE LEADERBAORD UPDATES TO SPUR ON COMPETITION
- KEEP TABS OF ANY ILLEGAL STROKES

- DISPLAY ACTION REPLAYS OF EACH PUTT
- ENHANCE EACH HOLE WITH FUN ANIMATIONS
  BASED ON BALL MOVEMENTS
- SEND PLAYERS HIGHLIGHT REELS OF EPIC HOLE IN ONES SHOTS AFTER A GAME

#### If It Happens On The Green, You'll See It On The Screen!