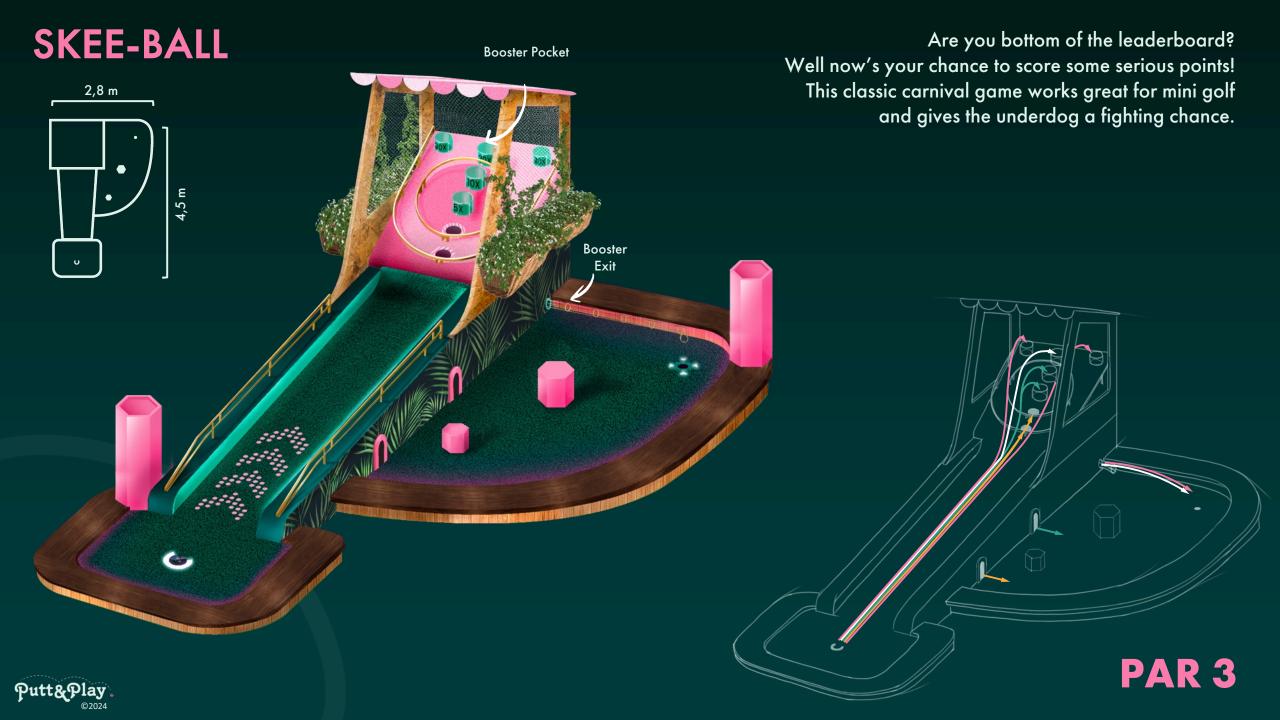

#### **CRISS-CROSS**

Try your luck and ramp straight down the middle for a Booster fasttrack and a hole-in-one! But be careful, the path is narrow with two hazard bunkers on either side. One of them leads your ball far from the hole and one of them takes you closer... but which one is which?

PAR 3