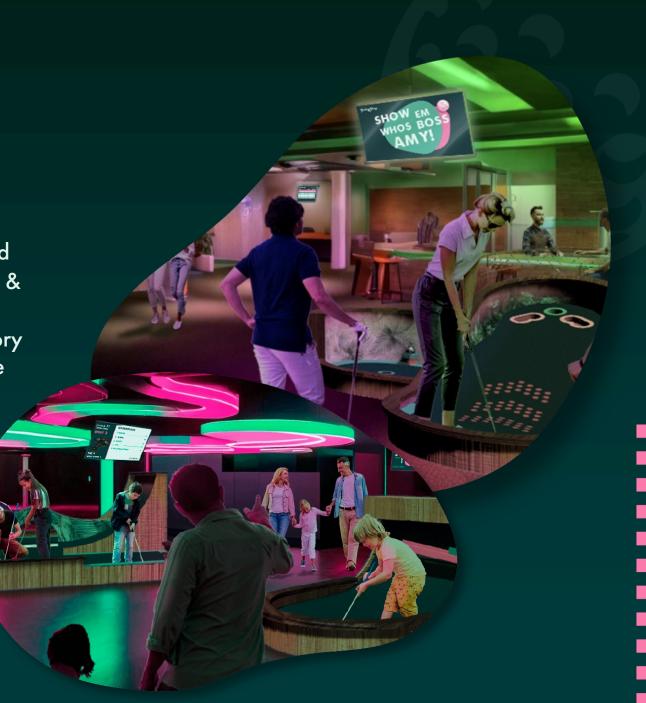

#### It's Still Mini Golf, Just Better.

A putter, a ball, and a hole...a simple combination that has entertained millions for years. So let's not fix what ain't broke...let's just add some awesome!

Putt & Play offers the classic game of mini golf, complimented with state-of-the-art ball-tracking technology, as a fun, easy & pre-packaged enterprise. Some nifty features include automated scoring & leaderboard updates with shot trajectory animated playback that can even be sent to players after the game has ended.

## A Traditional Game Played In A Modern World.

With Putt & Play the skill, sociableness and unique playability of mini golf is not overshadowed by distracting gimmicks or dressed-up as alternate games.

Instead, it keeps the fun of mini golf by innovating more classic hole designs and adding some magic by integrating the latest ball-tracking technology so that each shot is tracked, counted and celebrated.