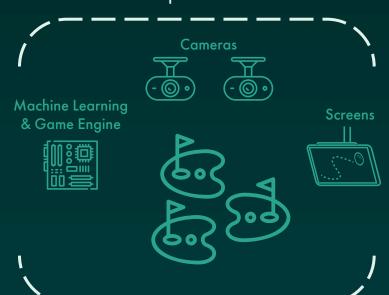

#### It's Still Mini Golf, Just Better.

A putter, a ball, and a hole...a simple combination that has entertained millions for years. So let's not fix what ain't broke...let's just add some awesome!

Putt & Play offers the classic game of mini golf, complimented with state-of-the-art ball-tracking technology, as a fun, easy & pre-packaged enterprise. Some nifty features include automated scoring & leaderboard updates with shot trajectory animated playback that can even be sent to players after the game has ended.

- ACCURATELY TRACK THE TRAJECTORY OF EVERY PUTT
- AUTOMATED POINTS SCORING FOR EVERY PUTT, HAZARD, BOOSTER
- LIVE LEADERBAORD UPDATES TO SPUR ON COMPETITION
- KEEP TABS OF ANY ILLEGAL STROKES

- DISPLAY ACTION REPLAYS OF EACH PUTT
- ENHANCE EACH HOLE WITH FUN ANIMATIONS
  BASED ON BALL MOVEMENTS
- SEND PLAYERS HIGHLIGHT REELS OF EPIC HOLE IN ONES SHOTS AFTER A GAME

#### If It Happens On The Green, You'll See It On The Screen!