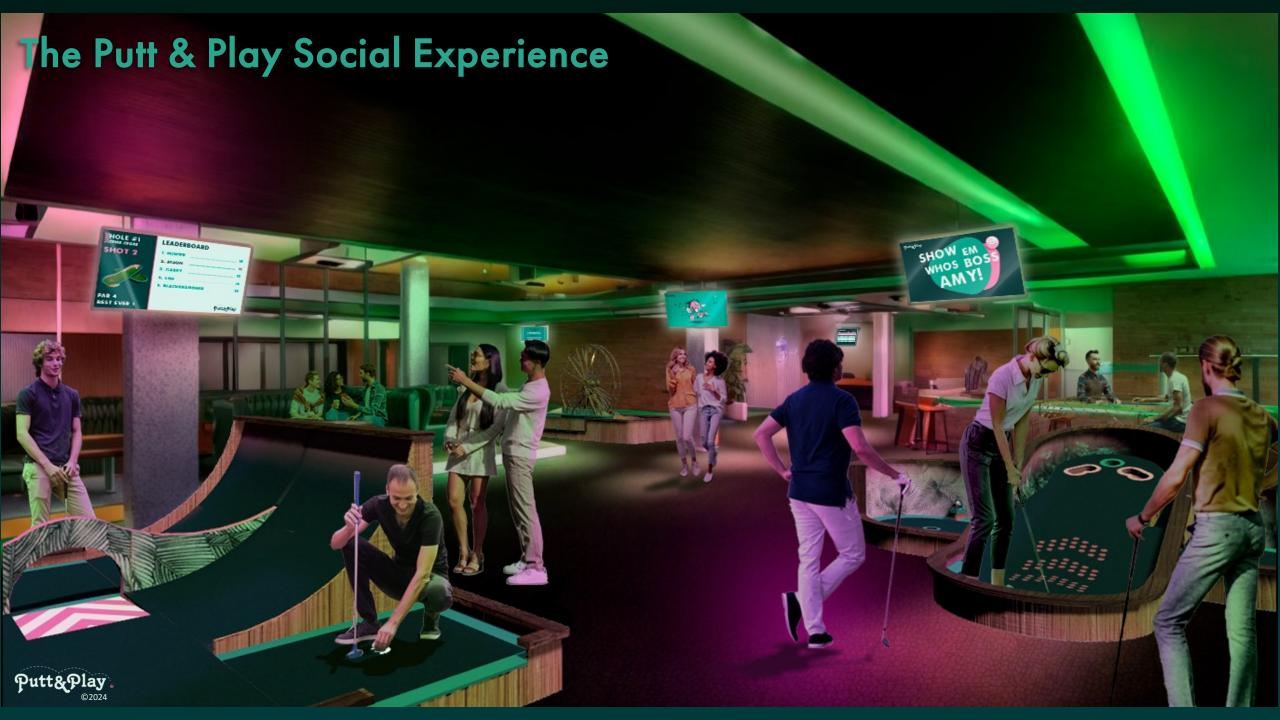

## A Traditional Game Played In A Modern World.

With Putt & Play the skill, sociableness and unique playability of mini golf is not overshadowed by distracting gimmicks or dressed-up as alternate games.

Instead, it keeps the fun of mini golf by innovating more classic hole designs and adding some magic by integrating the latest ball-tracking technology so that each shot is tracked, counted and celebrated.

#### If It Happens On The Green, You'll See It On The Screen!