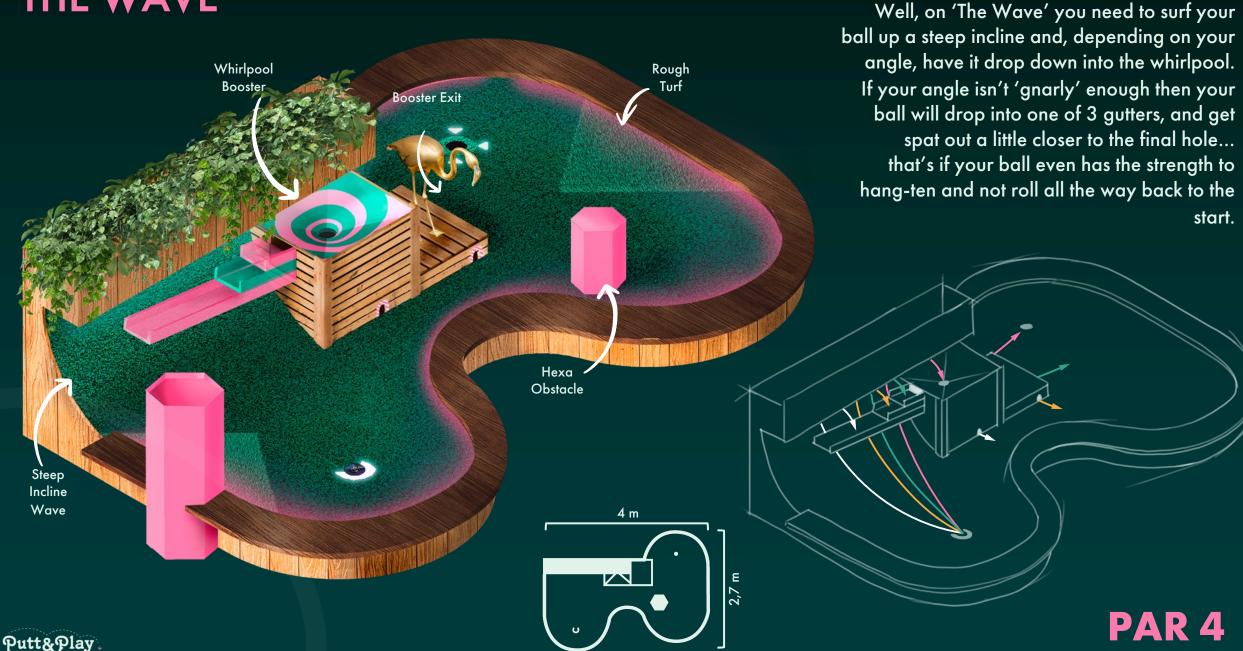

#### THE WAVE

Ever heard of Turf-Surfing?

The fun and fascination of Rube Goldberg machines have entertained folks for years', so we thought we'd combine it with mini golf and create p'utter madness on the course! Ramp the ball up the steep incline, have it roll across and cascade down the golden putters.

If your timing is right (or luck is on your side) then the carousel of cups will ferry your ball to the spiral Booster for a hole-in-one!