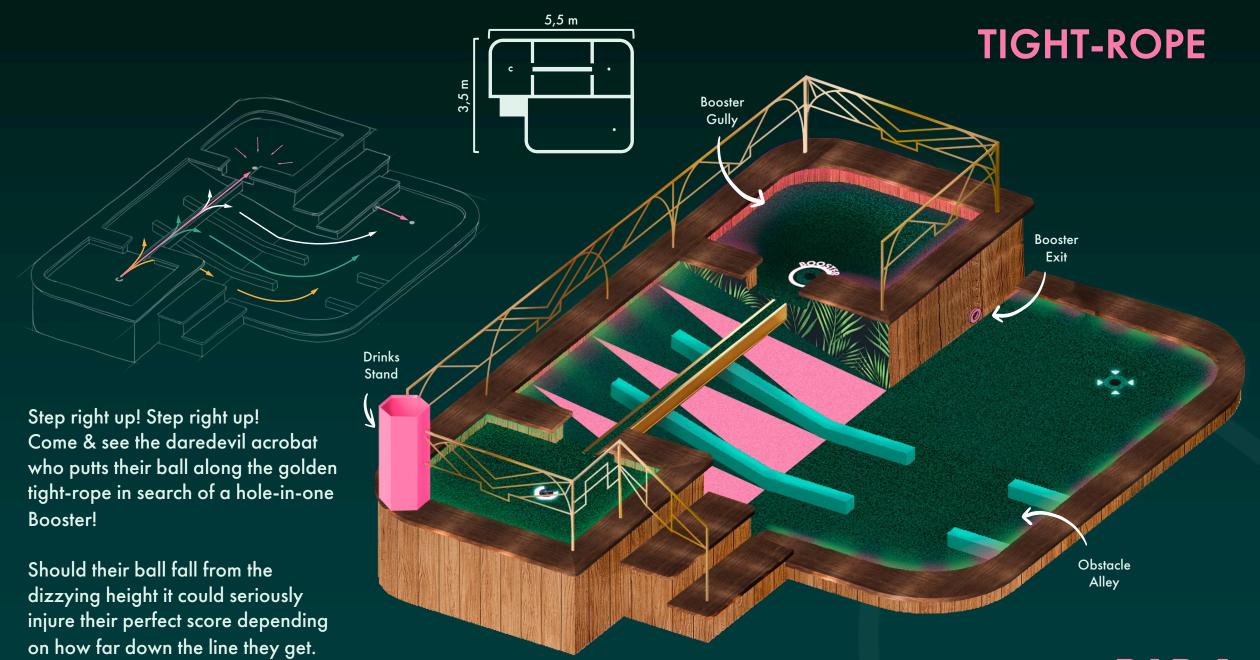

.

And when it comes to branding and stylizing, each hole's decor can be customized to suit your theme or identity and be carried through to the accompanying software user interfaces.





# AND NOW, SOME EXAMPLES OF OUR HOLE DESIGNS!



#### **CRISS-CROSS**

Try your luck and ramp straight down the middle for a Booster fasttrack and a hole-in-one! But be careful, the path is narrow with two hazard bunkers on either side. One of them leads your ball far from the hole and one of them takes you closer... but which one is which?





PAR 3

#### **FERRIS WHEEL**

This classic hole design is an old favorite that combines timing and skill with several routes to the hole.

The rotation of the motorized wheel is a great way to add





PAR 4





#### THE WAVE



Ever heard of Turf-Surfing?









The fun and fascination of Rube Goldberg machines have entertained folks for years', so we thought we'd combine it with mini golf and create p'utter madness on the course! Ramp the ball up the steep incline, have it roll across and cascade down the golden putters.

If your timing is right (or luck is on your side) then the carousel of cups will ferry your ball to the spiral Booster for a hole-in-one!







#### What's Included?

Each delivery includes your selected hole design fabrications, use of our software license and all the required technology (software & hardware) Depending on your requirements you can choose a combination of individual holes for smaller venues or entire multiple hole courses.

#### **SMALLER VENUES**

**Booking System** 



Player Registration Ball Scanning