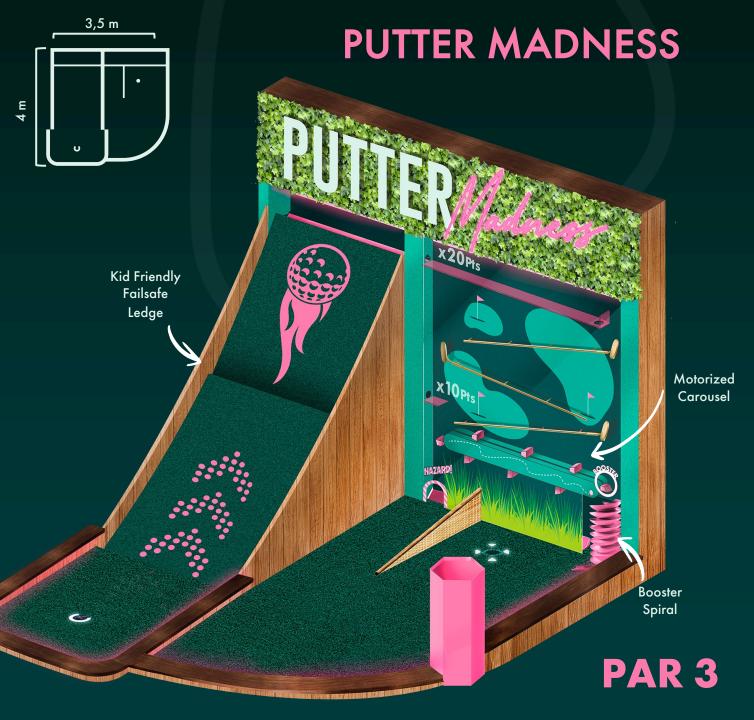

#### THE WAVE

Ever heard of Turf-Surfing?

The fun and fascination of Rube Goldberg machines have entertained folks for years', so we thought we'd combine it with mini golf and create p'utter madness on the course! Ramp the ball up the steep incline, have it roll across and cascade down the golden putters.

If your timing is right (or luck is on your side) then the carousel of cups will ferry your ball to the spiral Booster for a hole-in-one!