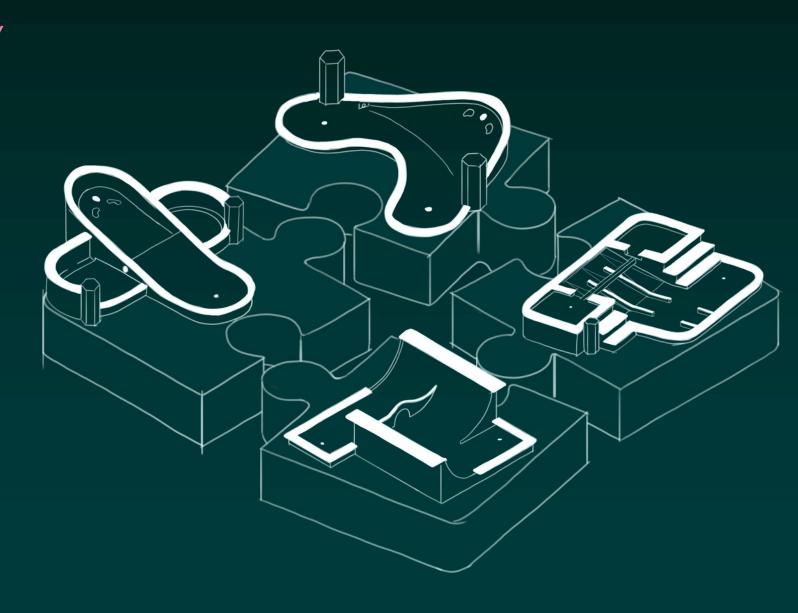

#### Modular Holes

20000000

Each hole is designed & constructed in a prepackaged, modular fashion that allows for easy layout planning and installation.

The ready-to-assemble nature of each hole means maintenance and repair can be carried out quick and easy.

And when it comes to branding and stylizing, each hole's decor can be customized to suit your theme or identity and be carried through to the accompanying software user interfaces.