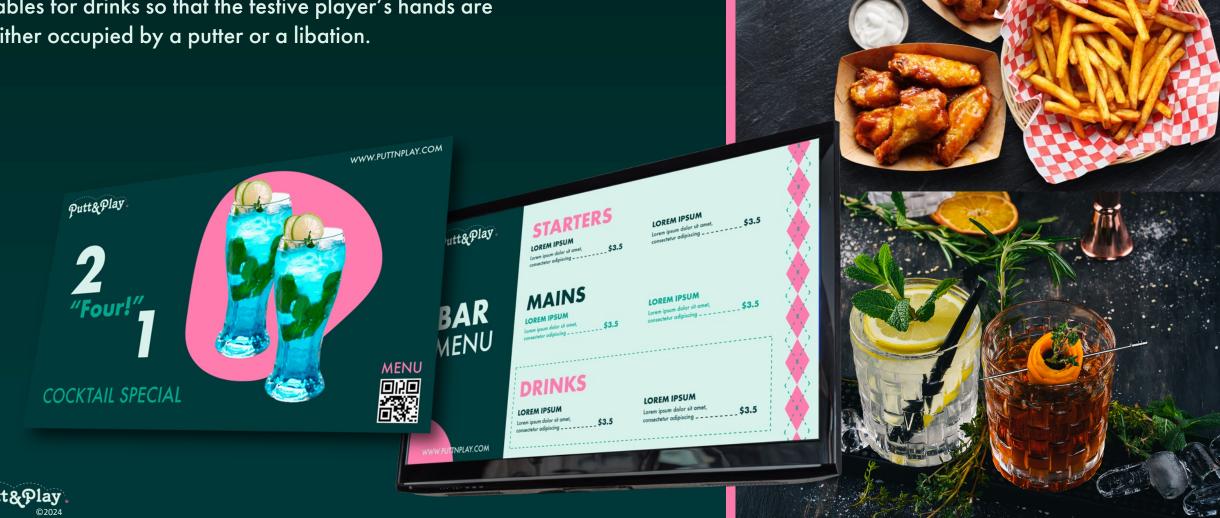

#### F&B

Putt & Play synergizes well with food and beverage service by utilizing dormant display screens on empty holes as advertising space for specials and menus. Each hole design also incorporates pedestals and tables for drinks so that the festive player's hands are either occupied by a putter or a libation.