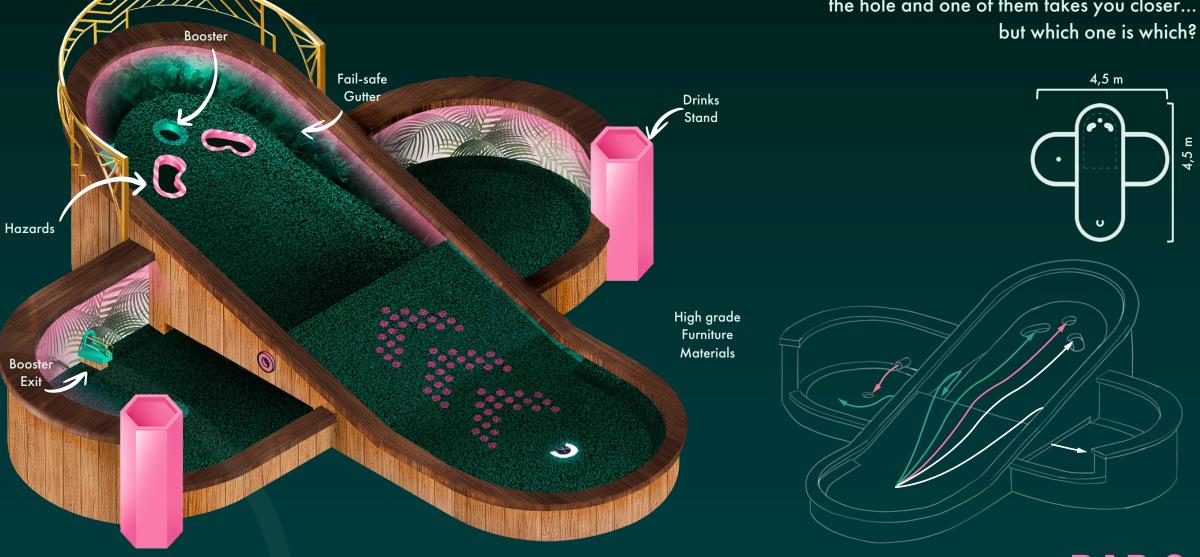

#### **CRISS-CROSS**

Try your luck and ramp straight down the middle for a Booster fasttrack and a hole-in-one! But be careful, the path is narrow with two hazard bunkers on either side. One of them leads your ball far from the hole and one of them takes you closer... but which one is which?

PAR 3