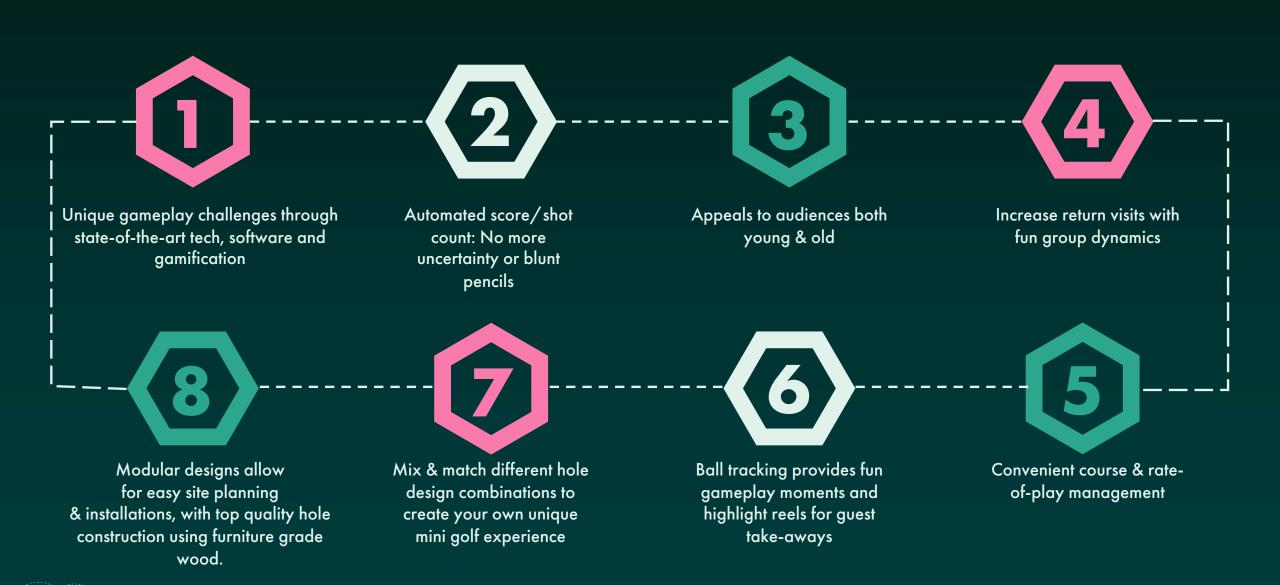

#### Why Putt & Play?

#### It's Still Mini Golf, Just Better.

A putter, a ball, and a hole...a simple combination that has entertained millions for years. So let's not fix what ain't broke...let's just add some awesome!

Putt & Play offers the classic game of mini golf, complimented with state-of-the-art ball-tracking technology, as a fun, easy & pre-packaged enterprise. Some nifty features include automated scoring & leaderboard updates with shot trajectory animated playback that can even be sent to players after the game has ended.

Instead, it keeps the fun of mini golf by innovating more classic hole designs and adding some magic by integrating the latest ball-tracking technology so that each shot is tracked, counted and celebrated.

#### Modular Holes

20000000

Each hole is designed & constructed in a prepackaged, modular fashion that allows for easy layout planning and installation.

The ready-to-assemble nature of each hole means maintenance and repair can be carried out quick and easy.

And when it comes to branding and stylizing, each hole's decor can be customized to suit your theme or identity and be carried through to the accompanying software user interfaces.