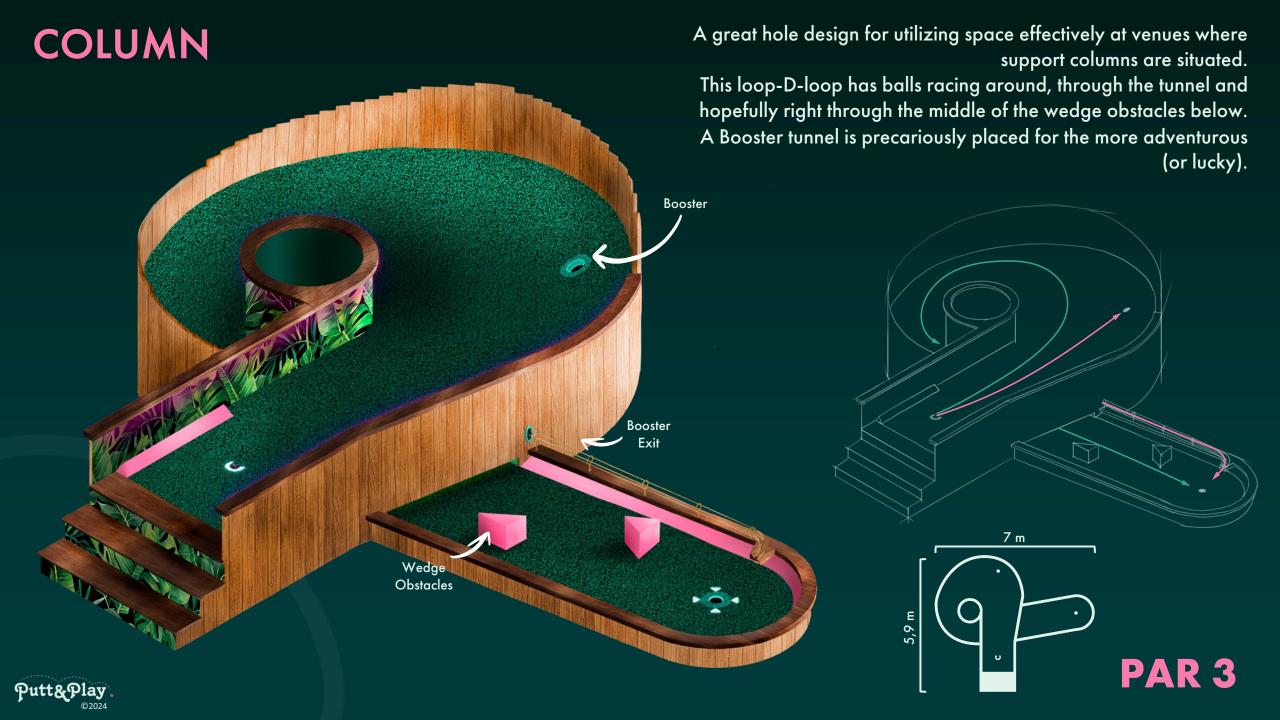

easy.

And when it comes to branding and stylizing, each hole's decor can be customized to suit your theme or identity and be carried through to the accompanying software user interfaces.





# AND NOW, SOME EXAMPLES OF OUR HOLE DESIGNS!



#### **CRISS-CROSS**

Try your luck and ramp straight down the middle for a Booster fasttrack and a hole-in-one! But be careful, the path is narrow with two hazard bunkers on either side. One of them leads your ball far from the hole and one of them takes you closer... but which one is which?





PAR 3

#### **FERRIS WHEEL**

This classic hole design is an old favorite that combines timing and skill with several routes to the hole.

The rotation of the motorized wheel is a great way to add





PAR 4





#### THE WAVE



Ever heard of Turf-Surfing?









The fun and fascination of Rube Goldberg machines have entertained folks for years', so we thought we'd combine it with mini golf and create p'utter madness on the course! Ramp the ball up the steep incline, have it roll across and cascade down the golden putters.

If your timing is right (or luck is on your side) then the carousel of cups will ferry your ball to the spiral Booster for a hole-in-one!







#### What's Included?

Each delivery includes your selected hole design fabrications, use of our software license and all the required technology (software & hardware) Depending on your requirements you can choose a combination of individual holes for smaller venues or entire multiple hole courses.

#### **SMALLER VENUES**

**Booking System** 



Player Registration Ball Scannin