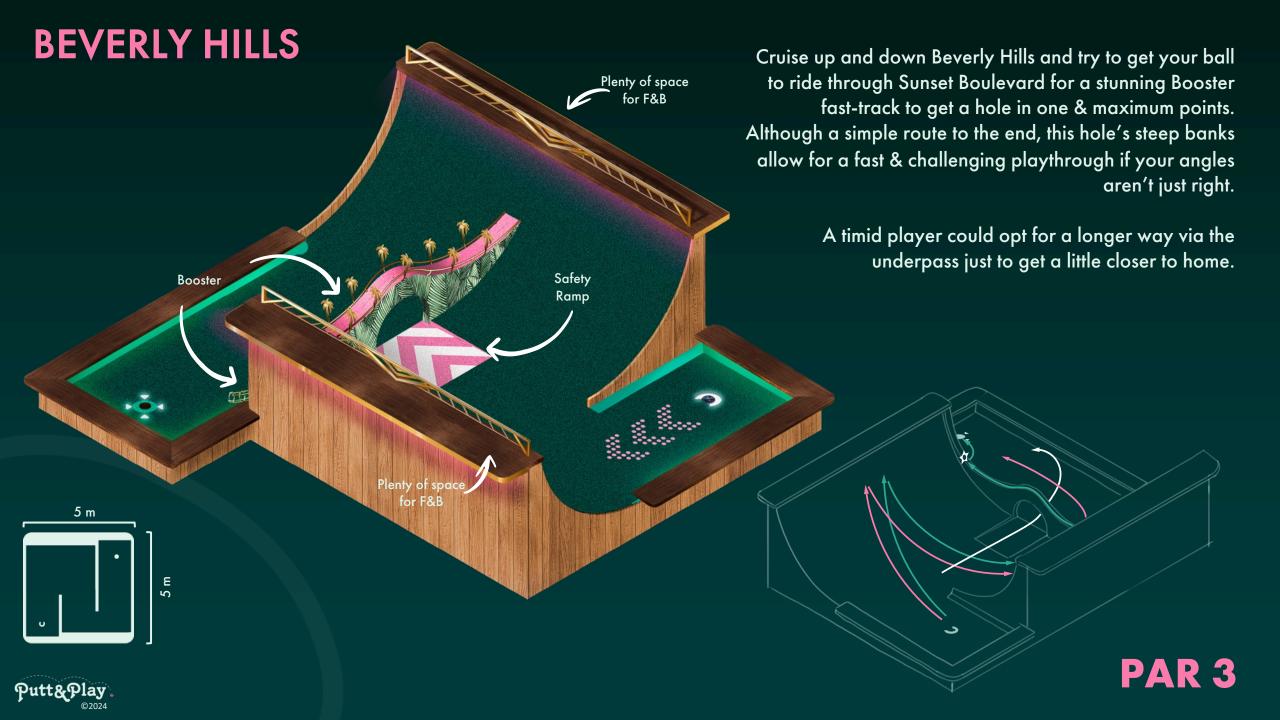

tenance and repair can be carried out quick and easy.

And when it comes to branding and stylizing, each hole's decor can be customized to suit your theme or identity and be carried through to the accompanying software user interfaces.





# AND NOW, SOME EXAMPLES OF OUR HOLE DESIGNS!



#### **CRISS-CROSS**

Try your luck and ramp straight down the middle for a Booster fasttrack and a hole-in-one! But be careful, the path is narrow with two hazard bunkers on either side. One of them leads your ball far from the hole and one of them takes you closer... but which one is which?





PAR 3

#### **FERRIS WHEEL**

This classic hole design is an old favorite that combines timing and skill with several routes to the hole.

The rotation of the motorized wheel is a great way to add





PAR 4





#### THE WAVE



Ever heard of Turf-Surfing?









The fun and fascination of Rube Goldberg machines have entertained folks for years', so we thought we'd combine it with mini golf and create p'utter madness on the course! Ramp the ball up the steep incline, have it roll across and cascade down the golden putters.

If your timing is right (or luck is on your side) then the carousel of cups will ferry your ball to the spiral Booster for a hole-in-one!







#### What's Included?

Each delivery includes your selected hole design fabrications, use of our software license and all the required technology (software & hardware) Depending on your requirements you can choose a combination of individual holes for smaller venues or entire multiple hole courses.

#### **SMALLER VENUES**

**Booki