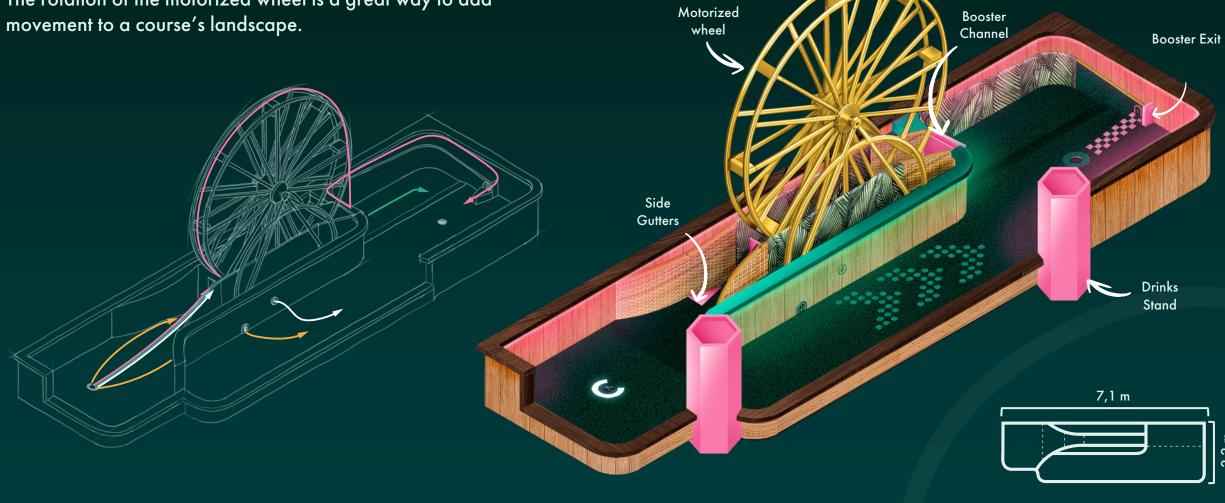

#### **FERRIS WHEEL**

This classic hole design is an old favorite that combines timing and skill with several routes to the hole.

The rotation of the motorized wheel is a great way to add

PAR 4