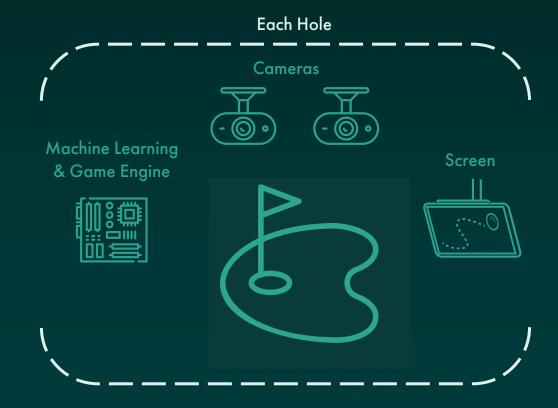

Instead, it keeps the fun of mini golf by innovating more classic hole designs and adding some magic by integrating the latest ball-tracking technology so that each shot is tracked, counted and celebrated.

- ACCURATELY TRACK THE TRAJECTORY OF EVERY PUTT
- AUTOMATED POINTS SCORING FOR EVERY PUTT, HAZARD, BOOSTER
- LIVE LEADERBAORD UPDATES TO SPUR ON COMPETITION
- KEEP TABS OF ANY ILLEGAL STROKES

- DISPLAY ACTION REPLAYS OF EACH PUTT
- ENHANCE EACH HOLE WITH FUN ANIMATIONS
  BASED ON BALL MOVEMENTS
- SEND PLAYERS HIGHLIGHT REELS OF EPIC HOLE IN ONES SHOTS AFTER A GAME

#### If It Happens On The Green, You'll See It On The Screen!