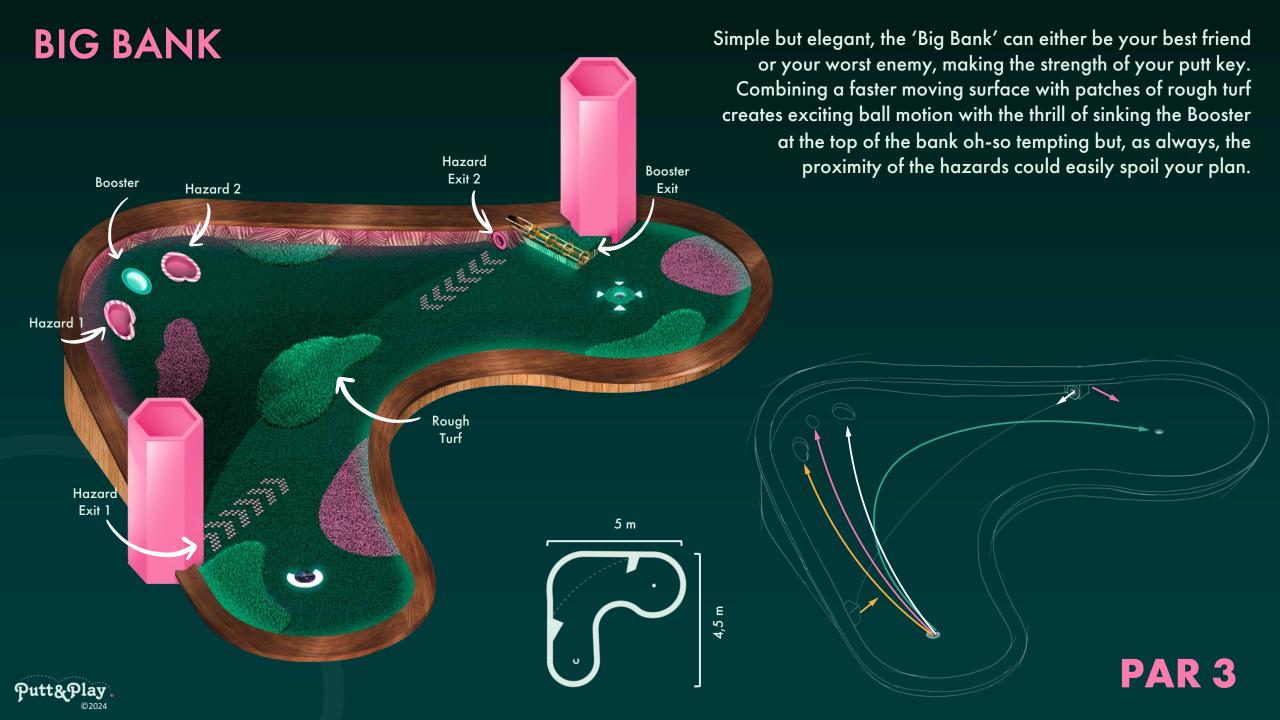

intenance and repair can be carried out quick and easy.

And when it comes to branding and stylizing, each hole's decor can be customized to suit your theme or identity and be carried through to the accompanying software user interfaces.





# AND NOW, SOME EXAMPLES OF OUR HOLE DESIGNS!



#### **CRISS-CROSS**

Try your luck and ramp straight down the middle for a Booster fasttrack and a hole-in-one! But be careful, the path is narrow with two hazard bunkers on either side. One of them leads your ball far from the hole and one of them takes you closer... but which one is which?





PAR 3

#### **FERRIS WHEEL**

This classic hole design is an old favorite that combines timing and skill with several routes to the hole.

The rotation of the motorized wheel is a great way to add





PAR 4





#### THE WAVE



Ever heard of Turf-Surfing?









The fun and fascination of Rube Goldberg machines have entertained folks for years', so we thought we'd combine it with mini golf and create p'utter madness on the course! Ramp the ball up the steep incline, have it roll across and cascade down the golden putters.

If your timing is right (or luck is on your side) then the carousel of cups will ferry your ball to the spiral Booster for a hole-in-one!







#### What's Included?

Each delivery includes your selected hole design fabrications, use of our software license and all the required technology (software & hardware) Depending on your requirements you can choose a combination of individual holes for smaller venues or entire multiple hole courses.

#### **SMALLER VENUES**

**Boo