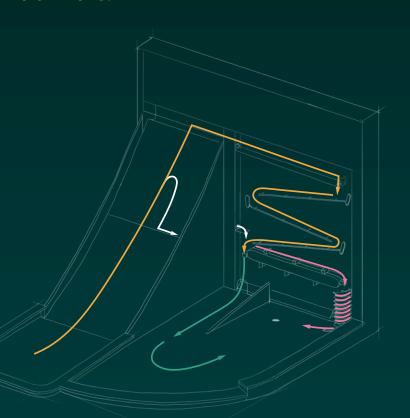

#### **CRISS-CROSS**

Try your luck and ramp straight down the middle for a Booster fasttrack and a hole-in-one! But be careful, the path is narrow with two hazard bunkers on either side. One of them leads your ball far from the hole and one of them takes you closer... but which one is which?

PAR 3