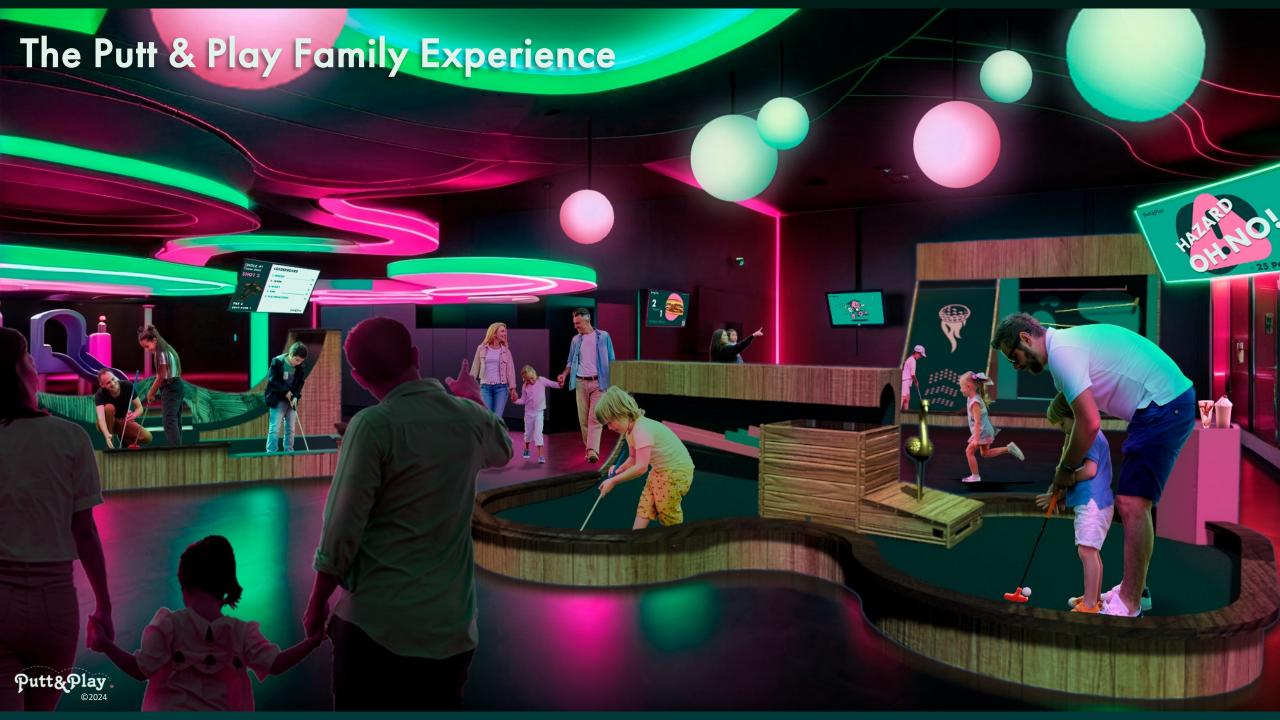

## A Traditional Game Played In A Modern World.

With Putt & Play the skill, sociableness and unique playability of mini golf is not overshadowed by distracting gimmicks or dressed-up as alternate games.

Instead, it keeps the fun of mini golf by innovating more classic hole designs and adding some magic by integrating the latest ball-tracking technology so that each shot is tracked, counted and celebrated.

#### F&B

Putt & Play synergizes well with food and beverage service by utilizing dormant display screens on empty holes as advertising space for specials and menus. Each hole design also incorporates pedestals and tables for drinks so that the festive player's hands are either occupied by a putter or a libation.