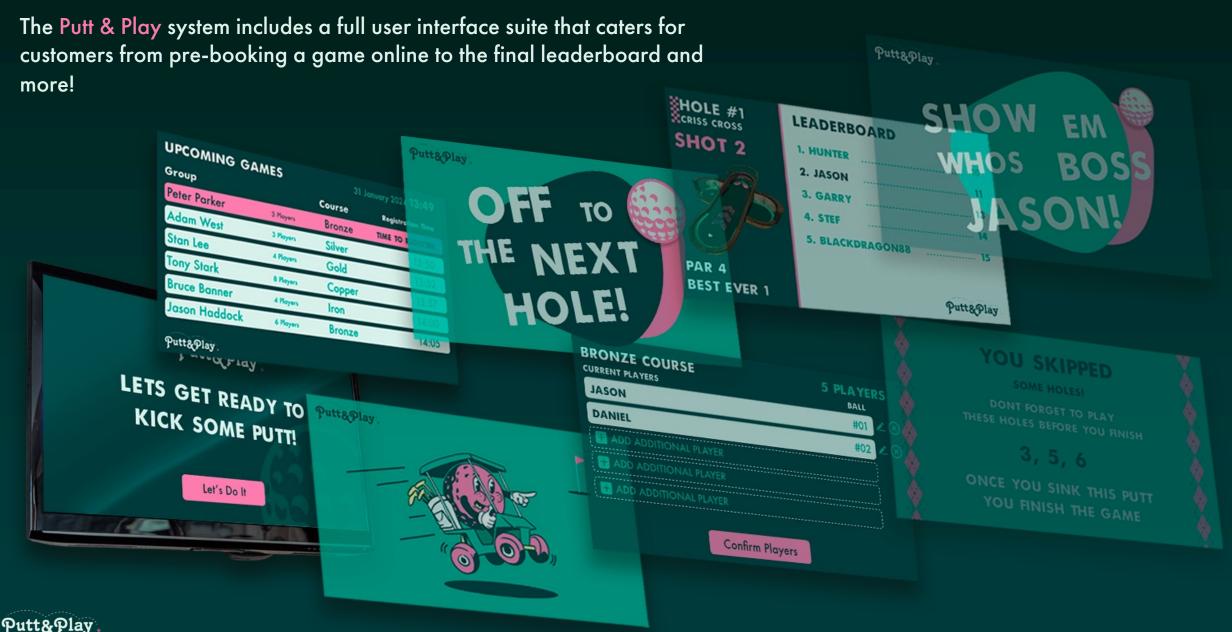

#### What's Included?

Each delivery includes your selected hole design fabrications, use of our software license and all the required technology (software & hardware) Depending on your requirements you can choose a combination of individual holes for smaller venues or entire multiple hole courses.

#### **SMALLER VENUES**

**Booking System** 

Player Registration Ball Scanning

#### What's Included?

#### **LARGER VENUES**

Check-In Kiosk

Game
Notification Board

Player Registration
Ball Scanning

Multiple Hole Course

Multiple Hole Course

#### Multiple Hole Course