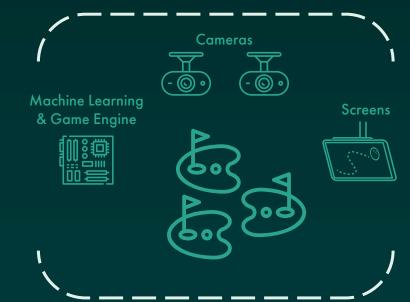

#### It's Still Mini Golf, Just Better.

A putter, a ball, and a hole...a simple combination that has entertained millions for years. So let's not fix what ain't broke...let's just add some awesome!

Putt & Play offers the classic game of mini golf, complimented with state-of-the-art ball-tracking technology, as a fun, easy & pre-packaged enterprise. Some nifty features include automated scoring & leaderboard updates with shot trajectory animated playback that can even be sent to players after the game has ended.

- ACCURATELY TRACK THE TRAJECTORY OF EVERY PUTT
- AUTOMATED POINTS SCORING FOR EVERY PUTT, HAZARD, BOOSTER
- LIVE LEADERBAORD UPDATES TO SPUR ON COMPETITION
- KEEP TABS OF ANY ILLEGAL STROKES

- DISPLAY ACTION REPLAYS OF EACH PUTT
- ENHANCE EACH HOLE WITH FUN ANIMATIONS
  BASED ON BALL MOVEMENTS
- SEND PLAYERS HIGHLIGHT REELS OF EPIC HOLE IN ONES SHOTS AFTER A GAME

#### If It Happens On The Green, You'll See It On The Screen!